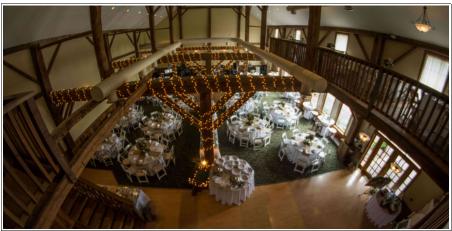

To accomodate larger groups, Liberty Hall at the U.S. Hotel Tavern provides the same historic charm of the original building with all the amenities of a modern facility. Constructed with authentic Mid-19th Century beams rescued from a barn in Smithton, PA, Liberty Hall can serve as the perfect venue for your special occasion.

### **Room Charge**

There is a room rental charge for the use of Liberty Hall at the U.S. Hotel Tavern when purchasing any of our packages. This room rental charge includes:

- ✓ Professional and Friendly Event Staff
- ✓ Use of the event space for 3 hours (add'l time billed at \$100 per ½ hour with a 1 hour max)
- ✓ Water, Iced Tea, & Soda