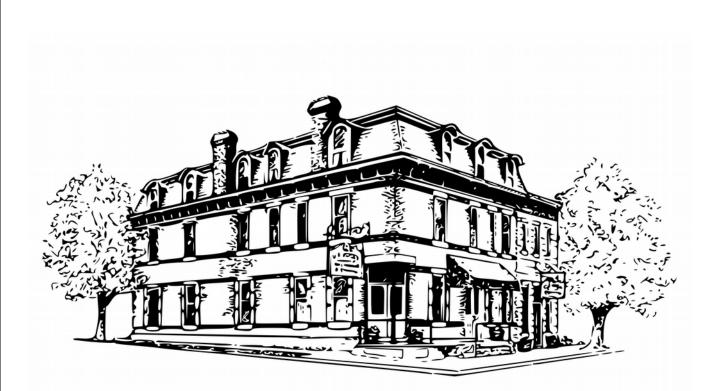

Liberty Hall

## at the U.S. Hotel Tavern

# Planning a Party?

The U.S. Hotel Tavern offers a unique banquet facility like nothing else in the area with options for weddings, showers, birthdays, banquets, business meetings, and other events from 20 to 200 people. Our private dining rooms provide the perfect spot for a business meeting or intimate gathering and are available to reserve.

To accomodate larger groups, Liberty Hall at the U.S. Hotel Tavern provides the same historic charm of the original building with all the amenities of a modern facility. Constructed with authentic Mid-19th Century beams rescued from a barn in Smithton, PA, Liberty Hall can serve as the perfect venue for your special occasion.