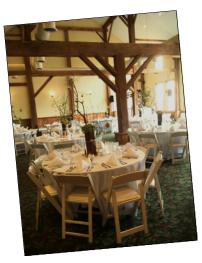

To accomodate larger groups, Liberty Hall at the U.S. Hotel Tavern provides the same historic charm of the original building with all the amenities of a modern facility. Constructed with authentic Mid-19th Century beams rescued from a barn in Smithton, PA, Liberty Hall can serve as the perfect venue for your special occasion.

### **Room Charge**

There is a room rental charge for the use of Liberty Hall at the U.S. Hotel Tavern when purchasing any of our packages. This room rental charge includes:

- ✓ Professional and Friendly Event Staff
- ✓ Use of the event space for 3 hours (add'l time billed at \$100 per ½ hour with a 1 hour max)
- ✓ Water, Iced Tea, & Soda