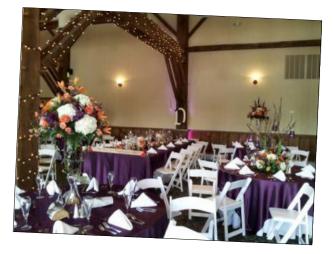

To accomodate larger groups, Liberty Hall at the U.S. Hotel Tavern provides the same historic charm of the original building with all the amenities of a modern facility. Constructed with authentic Mid-19th Century beams rescued from a barn in Smithton, PA, Liberty Hall can serve as the perfect venue for your special occasion.

### **Room Charge**

There is a room rental charge for the use of Liberty Hall at the U.S. Hotel Tavern when purchasing any of our packages. This room rental charge includes:

- ✓ Professional and Friendly Event Staff
- ✓ Use of the event space for 3 hours (add'l time billed at \$100 per ½ hour with a 1 hour max)
- ✓ Water, Iced Tea, & Soda